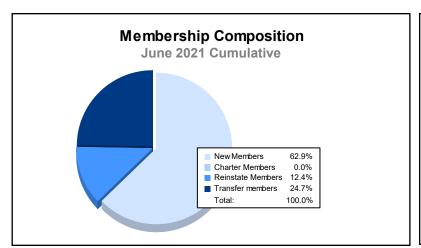

District 36 O As of June 2021 Cumulative

| Year      | New<br>Clubs | Dropped<br>Clubs | Gain/<br>Loss<br>Clubs | New<br>Members | Charter<br>Members | Reinstate<br>Members | Transfer<br>Members | Total<br>Member<br>Added | Total<br>Members<br>Dropped | Gain/<br>Loss<br>Members |
|-----------|--------------|------------------|------------------------|----------------|--------------------|----------------------|---------------------|--------------------------|-----------------------------|--------------------------|
| 2016-2017 | 0            | 3                | -3                     | 113            | 1                  | 7                    | 4                   | 125                      | 165                         | -40                      |
| 2017-2018 | 0            | 3                | -3                     | 97             | 0                  | 2                    | 12                  | 111                      | 204                         | -93                      |
| 2018-2019 | 0            | 0                | 0                      | 100            | 1                  | 14                   | 4                   | 119                      | 124                         | -5                       |
| 2019-2020 | 0            | 0                | 0                      | 84             | 0                  | 7                    | 5                   | 96                       | 121                         | -25                      |
| 2020-2021 | 0            | 1                | -1                     | 61             | 0                  | 12                   | 24                  | 97                       | 162                         | -65                      |
| Average   | 0            | 1                | -1                     | 91             | 0                  | 8                    | 10                  | 110                      | 155                         | -46                      |